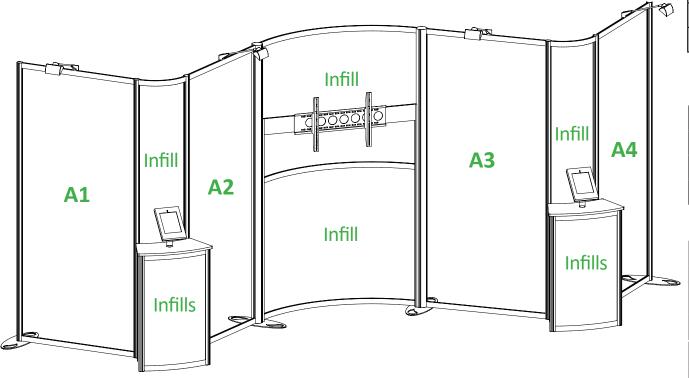

### **GRAPHIC SPECS**

| GRAPHIC A1-4  | QTY. 4            |
|---------------|-------------------|
| MATERIAL:     | TENSION FABRIC *  |
| TREATMENT:    | PERIMETER VELCRO  |
| APPROX. SIZE: | 42.00"w x 96.00"h |

### **INLINE INFILLS**

| INFILL B1-2   | QTY. 2             |
|---------------|--------------------|
| MATERIAL:     | 1/16" STYRENE      |
| TREATMENT:    | LAMINATED          |
| APPROX. SIZE: | 18.50"w x 92.918"h |

## **20C COUNTER INFILLS**

| FRONT INFILL  | QTY. 2             |
|---------------|--------------------|
| MATERIAL:     | 1/8" RECO          |
| TREATMENT:    | LAMINATED          |
| APPROX. SIZE: | 22.47"w x 36.875"h |
| SIDE INFILLS  | QTY. 4             |
| MATERIAL:     | 1/8" RECO          |
| TREATMENT:    | LAMINATED          |
| APPROX. SIZE: | 8.44"w x 36.875"h  |
|               |                    |